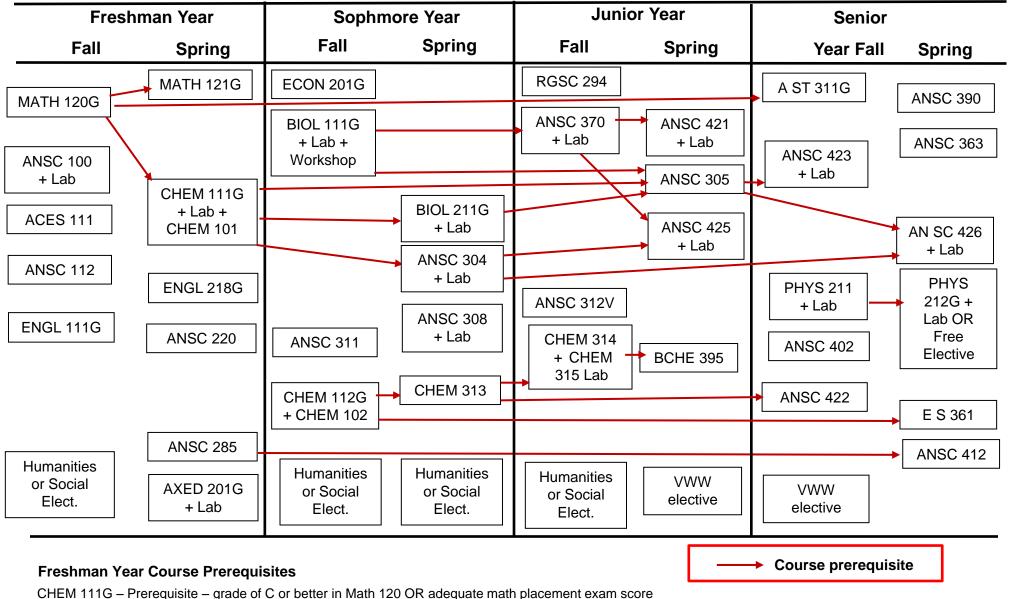

## Department of Animal and Range Sciences, NMSU Flow Chart for Bachelor of Science in Animal Science Example Degree Plan Companion Animal Science Emphasis

- B or better in 2<sup>nd</sup> semester high school chemistry OR grade of C or better in CHEM 100 Or ACT score of at least 22

ENG 111G - Prerequisite - ACT standard score in English of 16 or higher OR a Compass score of 76 of higher

MATH 120G – Prerequisite – adequate score on math placement exam

MATH 121G - Prerequisite - grade of C or better in Math 120 OR adequate score on math placement exam